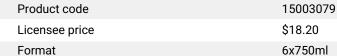

Private import Unavailable

Protected geographiacal indication

Still wine France

Provence

Grenache Merlot

Cinsault

Twist crown cap

13%

Rose

Dry

2

## CHÂTEAU DE L'ESCARELLE

\$20.95
\* Suggested retail price



## Château L'Escarelle, Cuvée Palm 2021





























## PALM June Literatus

## **ABOUT THIS WINERY**

Perfectly located among the green hills of Provence, Château de l'Escarelle's vineyard is forever evolving and renewing itself. The property's 100 hectares of vines flourish in a beautiful protected green setting of 1000 hectares. The vines are planted on soil consisting of limestone pebbles, on terraces separated by dry-stone walls at an altitude of up to 500 metres, harmoniously following the shape of Escarelle's hills and Montagne de la Loube.