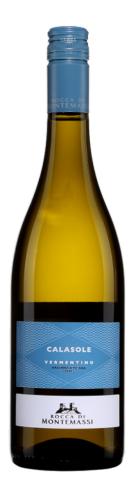

## Rocca di Montemassi Calasole Vermentino Maremma Toscana 2018

|             | Product code                                                | 13465931                                         |
|-------------|-------------------------------------------------------------|--------------------------------------------------|
| 100         | Format                                                      | 6x750ml                                          |
|             | Listing type                                                | SAQ Specialty by lot                             |
| Ö           | Status                                                      | Available                                        |
|             | Type of product                                             | Still wine                                       |
|             | Country                                                     | Italy                                            |
| Ø           | Regulated designation                                       | Denominazione di origine controllata             |
|             |                                                             | (DOC)                                            |
|             |                                                             |                                                  |
| 9           | Region                                                      | Tuscany                                          |
| 9           | Region<br>Appellation                                       | Tuscany<br>Maremma Toscana                       |
| <b>Q</b>    | -                                                           | -                                                |
|             | Appellation                                                 | Maremma Toscana                                  |
| <b>&gt;</b> | Appellation Varietal(s)                                     | Maremma Toscana Vermentino 100 %                 |
| %           | Appellation Varietal(s) Alcohol percentage                  | Maremma Toscana Vermentino 100 % 12.5%           |
| %           | Appellation Varietal(s) Alcohol percentage Colour           | Maremma Toscana Vermentino 100 % 12.5% White     |
| %<br>%<br>Ø | Appellation  Varietal(s)  Alcohol percentage  Colour  Sugar | Maremma Toscana Vermentino 100 % 12.5% White Dry |