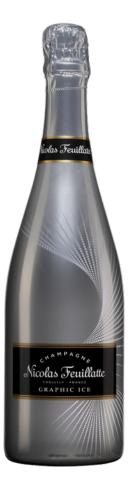

## Nicolas Feuillatte Graphic Ice

|          |                       | 10007447                            |
|----------|-----------------------|-------------------------------------|
|          | Product code          | 13837467                            |
| \$       | Licensee price        | \$50.42                             |
| 440      | Format                | 6x750ml                             |
|          | Listing type          | SAQ Specialty by lot                |
| Ö        | Status                | Available                           |
|          | Type of product       | Sparkling wine                      |
|          | Country               | France                              |
| Ø        | Regulated designation | Appellation origine controlée (AOC) |
| 9        | Region                | Champagne                           |
| 9        | Subregion             | Vallée de la Marne                  |
| •        | Appellation           | Champagne                           |
| 115      | Varietal(s)           | Pinot Meunier 50 %                  |
| ## ·     | Varietal(s)           | Pinot Noir 40 %                     |
| 100      | Varietal(s)           | Chardonnay 10 %                     |
| %        | Alcohol percentage    | 12%                                 |
| <b>3</b> | Colour                | White                               |
| 4        | Sugar                 | Semi-dry                            |
|          | Sugar content         | 39                                  |
| T        | Closure type          | Cork                                |
|          |                       |                                     |